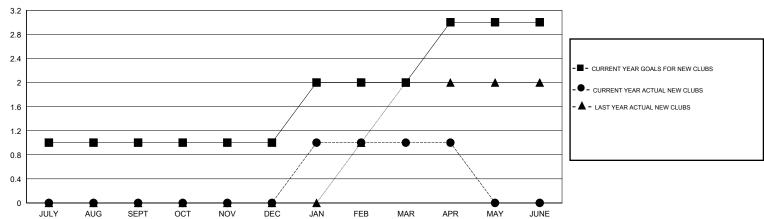

## GOALS AND ACTUAL NEW CLUBS CUMULATIVE

## District A 711

Results as of: 4/30/2017

| Clubs                 |               |           |               | Members               |                                                                |                                                              |                                              |
|-----------------------|---------------|-----------|---------------|-----------------------|----------------------------------------------------------------|--------------------------------------------------------------|----------------------------------------------|
| RESULTS FOR 2016-2017 |               |           |               | RESULTS FOR 2016-2017 |                                                                |                                                              |                                              |
| QUARTER               | NEW CLUB GOAL | NEW CLUBS | DROPPED CLUBS | QUARTER               | NEW MEMBER GROWTH<br>NET GOAL (not reinstated<br>or transfers) | NEW MEMBER<br>GROWTH ACTUAL (not<br>reinstated or transfers) | DROPPED MEMBERS ACTUAL (including transfers) |
| JULY/AUG/SEPT         | 1             | 0         | 2             | JULY/AUG/SEPT         | 0                                                              | 20                                                           | 57                                           |
| OCT/NOV/DEC           | 0             | 0         | 0             | OCT/NOV/DEC           | 25                                                             | 48                                                           | 93                                           |
| JAN/FEB/MAR           | 1             | 1         | 0             | JAN/FEB/MAR           | 0                                                              | 54                                                           | 45                                           |
| APR/MAY/JUNE          | 1             | 0         | 0             | APR/MAY/JUNE          | 0                                                              | 15                                                           | 13                                           |