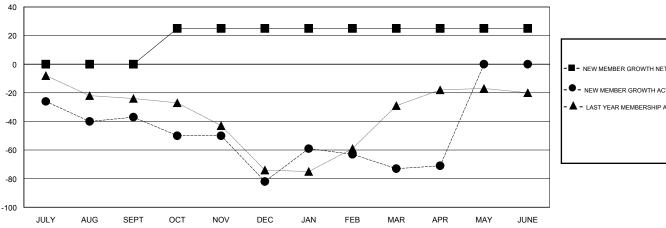

## GOALS AND ACTUAL MEMBERS CUMULATIVE

| -■- NEW MEMBER GROWTH NET GOAL    |
|-----------------------------------|
| - ● - NEW MEMBER GROWTH ACTUAL    |
| - ▲ - LAST YEAR MEMBERSHIP ACTUAL |
|                                   |
|                                   |
|                                   |
|                                   |
|                                   |

## District A 711

Results as of: 4/30/2017

| Clubs                 |               |           |               | Members               |                                                                |                                                              |                                              |
|-----------------------|---------------|-----------|---------------|-----------------------|----------------------------------------------------------------|--------------------------------------------------------------|----------------------------------------------|
| RESULTS FOR 2016-2017 |               |           |               | RESULTS FOR 2016-2017 |                                                                |                                                              |                                              |
| QUARTER               | NEW CLUB GOAL | NEW CLUBS | DROPPED CLUBS | QUARTER               | NEW MEMBER GROWTH<br>NET GOAL (not reinstated<br>or transfers) | NEW MEMBER<br>GROWTH ACTUAL (not<br>reinstated or transfers) | DROPPED MEMBERS ACTUAL (including transfers) |
| JULY/AUG/SEPT         | 1             | 0         | 2             | JULY/AUG/SEPT         | 0                                                              | 20                                                           | 57                                           |
| OCT/NOV/DEC           | 0             | 0         | 0             | OCT/NOV/DEC           | 25                                                             | 48                                                           | 93                                           |
| JAN/FEB/MAR           | 1             | 1         | 0             | JAN/FEB/MAR           | 0                                                              | 54                                                           | 45                                           |
| APR/MAY/JUNE          | 1             | 0         | 0             | APR/MAY/JUNE          | 0                                                              | 15                                                           | 13                                           |